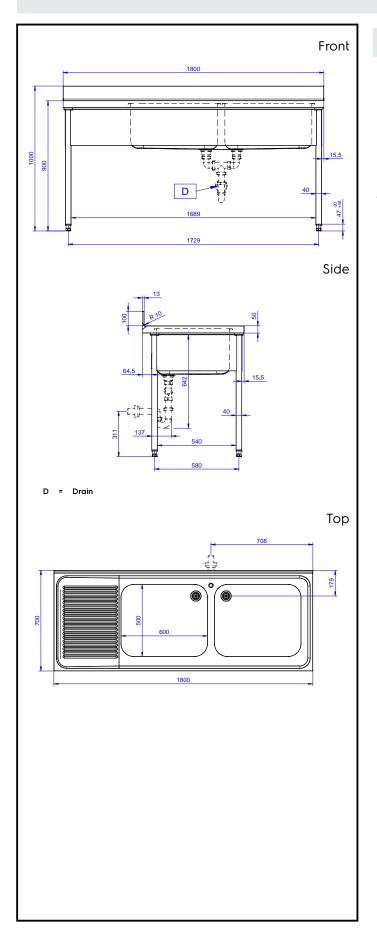

# **Key Information:**

External dimensions, Width:

132811 (LG1826SXPN)

External dimensions, Depth: 700 mm

External dimensions, Height: 1000 mm

Upstand Dimensions, Height: 13 mm

Upstand Dimensions, Radius: R=10

Bowls number 2

Bowl dimensions 600x500xH320

Worktop thickness: 50 mm Net weight: 51 kg